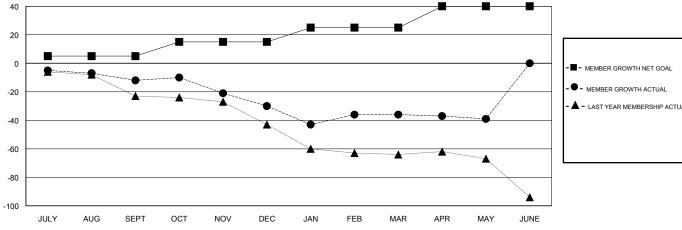

### **LOCATION OKLAHOMA**

**GMT CA** 

| Clubs                 |               |           |               | Members               |                           |                         |                                              |
|-----------------------|---------------|-----------|---------------|-----------------------|---------------------------|-------------------------|----------------------------------------------|
| RESULTS FOR 2018-2019 |               |           |               | RESULTS FOR 2018-2019 |                           |                         |                                              |
| QUARTER               | NEW CLUB GOAL | NEW CLUBS | DROPPED CLUBS | QUARTER               | MEMBER GROWTH NET<br>GOAL | MEMBER GROWTH<br>ACTUAL | DROPPED MEMBERS ACTUAL (including transfers) |
| JULY/AUG/SEPT         | 0             | 0         | 0             | JULY/AUG/SEPT         | 5                         | 24                      | 35                                           |
| OCT/NOV/DEC           | 0             | 0         | 0             | OCT/NOV/DEC           | 10                        | 25                      | 43                                           |
| JAN/FEB/MAR           | 0             | 0         | 1             | JAN/FEB/MAR           | 10                        | 28                      | 31                                           |
| APR/MAY/JUNE          | 0             | 0         | 0             | APR/MAY/JUNE          | 15                        | 17                      | 19                                           |